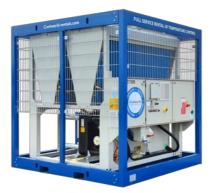

## **Coolw**®rld

Chillers
CZ17i Inverter chiller

Air-cooled chiller with 170 kW cooling capacity. This low-energy low-noise machine is ready for use and inverter driven. The machine is mounted in a robust frame with a shock-resistant grid for condenser protection and can be moved easily with a forklift or crane.

## Technical specifications CZ17i

| Cooling capacity <sup>1</sup> | 169 kW | Phases                 | 3 + PE       | Width                 | 2450 mm   |
|-------------------------------|--------|------------------------|--------------|-----------------------|-----------|
| Power consumption             | 56 kW  | Internal pump          | Nee/Non/Nein | Height                | 2680 mm   |
| Current (nominal)             | 100 A  | Water connection       | 2" Bauer     | Weight                | 3300 kg   |
| Power connection              | M12    | Maximum working pressu | ire 10 bar   | Sound level (at 10 m) | 54 dB(A)  |
| Voltage                       | 400 V  | Nominal pressure drop  | 25.8 kPa     | Flow nominal (L/sec)  | 8.1 L/sec |
| Recommended fuses             | 160 A  | Length                 | 2780 mm      |                       |           |